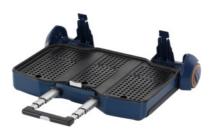

# Wheels and push handle with 3 integral storage compartments

#### **Version:**

Wheels and push handle with 4-stage telescopic extension and ball-bearing wheels. The wheels and push handle can be folded away and contain 3 integral storage compartments. Can be retrofitted or exchanged for case No.692835.

#### Note:

See 692845 – 692860 for tool boards and other accessories.

Compartment length: 275 mm

Compartment width: 1×95; 2×130 mm

Compartment height: 45 mm

Weight: 2.1 kg