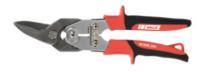

## Description

#### Version:

Micro-serrated. Snip jaws made of **stainless steel** (HRC 58 – 60), handles of sheet steel, nickel plated. 2-component handle with non-slip insert of soft material, easy on the hand. **Cutting capacity:** Metal sheets up to 1.8 mm, stainless steel sheets up to 1.2 mm. **Application:** 

For continuous straight and shaped cutting.