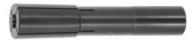

## Extra slim collet Through-coolant, Nominal clamping Ø d: 6mm

#### Version:

Through hardened and ground. Extremely slim design. The collet is drawn into the taper seating by a **threaded connection** from behind through the chuck. **Reduced distortion** due to elimination of the clamping nut.

# **Technical description**

| Nominal clamping Ø d | 6 mm    |
|----------------------|---------|
| External Ø D         | 10.1 mm |
| Overall length L     | 50 mm   |
| Type of product      | Collet  |