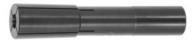

## Extra slim collet Through-coolant, Nominal clamping Ø d: 3mm

#### Version:

Through hardened and ground. Extremely slim design. The collet is drawn into the taper seating by a **threaded connection** from behind through the chuck. **Reduced distortion** due to elimination of the clamping nut.

With special coating for higher holding torque.

# **Technical description**

| Nominal clamping Ø d | 3 mm    |
|----------------------|---------|
| External Ø D         | 10.1 mm |
| Overall length L     | 50 mm   |
| Type of product      | Collet  |