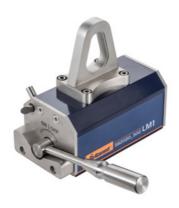

# LM1 lifting magnet, maximum loading capacity (level): 300kg

### **Description**

#### **Version:**

- · Rotating lifting eye, operating lever and side closure cover of non-rusting stainless steel.
- · A safety locking bar prevents accidental release of the operating lever when in use.
- · Pole area for optional fitting of pole pieces.
- · Certified break-away force guarantees 3-fold safety for the user.
- · Rotating lifting eye can also be mounted on the side for lifting vertical loads with optional pole pieces.
- · Soft Opening Protection prevents the operating handle jumping back.