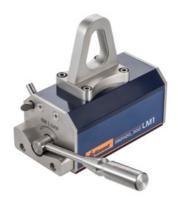

## **Description**

#### **Version:**

- · Rotating lifting eye, operating lever and side closure cover of non-rusting stainless steel.
- · A safety locking bar prevents accidental release of the operating lever when in use.
- · Pole area for optional fitting of pole pieces.
- · Certified break-away force guarantees 3-fold safety for the user.
- · Rotating lifting eye can also be mounted on the side for lifting vertical loads with optional pole pieces.
- · Soft Opening Protection prevents the operating handle jumping back.

# **Technical description**

| minimum material wall thickness, round | 25 mm          |
|----------------------------------------|----------------|
| Dimension B                            | 276 mm         |
| Dimension D                            | 87 mm          |
| maximum Ø round                        | 300 mm         |
| Dimension G                            | 21 mm          |
| minimum material wall thickness, flat  | 30 mm          |
| Dimension C                            | 98 mm          |
| Weight                                 | 15 kg          |
| maximum lifting capacity flat          | 600 kg         |
| Dimension A                            | 246 mm         |
| Dimension F                            | 231 mm         |
| maximum lifting capacity round         | 300 kg         |
| maximum length flat                    | 2250 mm        |
| Dimension E                            | 95 mm          |
| maximum width, flat                    | 1500 mm        |
| Type of product                        | Lifting magnet |