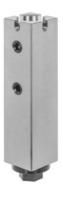

#### **Description:**

For tools for broaching machines.

The square adaptor has two tapped holes on which the two grub screws with flattened tip M12  $\times$  8 are attached; these are required for fixing the tool inside this adaptor. The locking pin allows the tool to be positioned perfectly in relation to the axis of the workpiece.