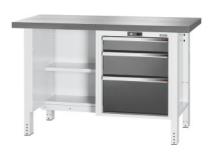

# Workbench, left side open, right side 3 drawers, Eluplan worktop, dark, 20×20G, Worktop length: 1500mm

#### **Version:**

Workbench in sturdy steel construction with frame of rectangular hollow section. Drawer cabinet can be locked centrally with cylinder lock. **100% full extension drawers** with differential runners and 75 kg load capacity. Feet with plastic pads, do not damage the floor. Recessed open housing for ergonomic posture.

#### Fitted with:

Drawer front height (right) mm: 125, 200, 300