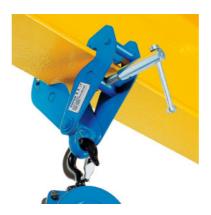

## CORSO™ girder clamp, Load capacity: 1t

#### **Version:**

Girder clamp for attaching to T-girders or H-profile girders. Approved for the **transport of personnel**. Girder clamps act as the **attachment point** for hoists, diverter rollers or work platforms.