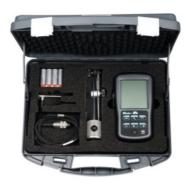

#### **Supplied with:**

Supplied with instruction handbook, portable TWIN-T10 display unit No. 434716 size T10,  $4 \times 10^{-5}$  batteries No. 081561 size LR6, small magnetic stand, case. Including axial contact point No. 434777 size GT22.