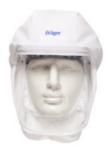

# Standard hood size L/XL X-plore® 8000, Type: SHORT

#### **Version:**

The Dräger **X-plore® 8000 standard hood** is available in a long version and short version. Both models are available in white and the sizes L/XL. The application areas of these hoods are particularly those in which further mechanical eye protection and head protection are required. The hoods offer a stable and comfortable seating. In addition they are suitable for users who are bearded and also those who wear glasses.