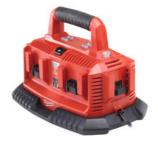

### Battery charger, Type: M1418C6



#### Order data

| Order number | 073840 M1418C6 |
|--------------|----------------|
| GTIN         | 4002395377473  |
| Item class   | 07A            |

# Description

#### Version:

Chip-controlled impulse charge technology. With battery charge display and overload protection.

The batteries are charged successively in sequence as they have been inserted.

- Red, continuous light: The battery is being charged.
- Red, slow flashing: Battery in waiting mode.
- · Green, continuous light: Battery charged.

Multi-charger M1418 C6 with slots for 6 rechargeable batteries.

# **Technical description**

| Manufacturer's designation | M1418C6         |
|----------------------------|-----------------|
| Type of product            | Battery charger |