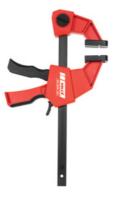

# HOLEX

One-hand clamp, reversible, Jaw capacity: 300mm

#### Version:

Ergonomically shaped 2-component plastic handle, burnished rail of drawn steel. **No tools required** for conversion to spreading, thanks to intelligent release mechanism in the upper part, **reversible**. With release handle for quick adjustment.

#### **Application:**

General purpose use, easy to use one-handed for clamping pressures (up to 2000 N).