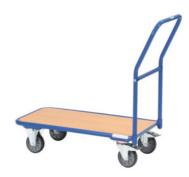

## Platform trolley, Type: 1200

#### **Version:**

Welded steel sections and tubes, platform made of chipboard with beech grain effect surface. 2 fixed wheels and 2 castors (with parking brake) and TPE tyres, hubs with grooved ball bearings.

#### **Colour:**

Brilliant blue RAL 5007 powder-coated.