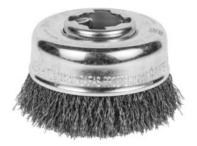

## Cup brush X-LOCK, steel wire 0.30 mm, Brush Ø: 60X-LOCKmm

### Version:

Waved wire firmly crimped into the steel body. For use on angle grinders and on stationary machines. With **X-LOCK** quick-release clamping system for quick changing of brushes, no tools required.