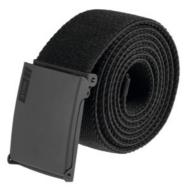

#### Version:

**Functional belt with bottle-opener** on the inside of the buckle. Perfect fit due to **elastic material.** The belt strap can easily be shortened to the desired length.

Size:  $38 \times 1400 \text{ mm} (W \times L)$ .

With high-quality coated black-coloured buckle.

Belt with buckle. Size: one size.