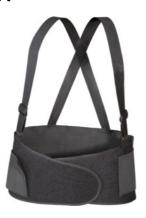

# Description

#### **Version:**

**Anatomically shaped back support belt**, supports the entire back region. With **breathable material** for more wearing comfort. **Perfect fit** with steplessly adjustable hook and loop fasteners on the inner strap, and at the side tightening straps. Can be worn either over or under the outer clothing.