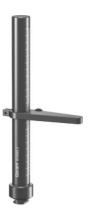

#### **Version:**

Including locking for secure fixing to the base rail.

Maximum A-dimension incl. tool = 300 mm. The lever dial indicator transfers the height of the tool to be exchanged, including the measurement scale.

#### Note:

Caliper is not included in the scope of supply.

### **Technical description**

| Type of product | Height setting column          |
|-----------------|--------------------------------|
| 21 1            | · <b>J</b> · · · · · · J · · · |