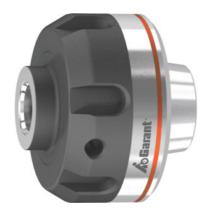

### **Description**

#### **Version:**

- · Two-part design consisting of base body and precision clamping nut.
- · Made from high quality tool steel; all functional faces hardened and reworked.

#### **Advantage:**

Extremely easy-to-use quick-change system for driven tools. Prepare the quick-change adapter with a tool and change it using a driven tool. The clamping nut is ball-bearing mounted. Multi-flexible use:

#### **Application:**

For drilling and milling with driven tools with ER collet connection.

Concentricity:  $\leq 3$ 

External Ø D: 41.7 mm

Overhang dimension A: 27.5 mm