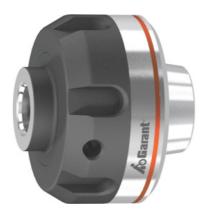

# Description

#### Version:

• Two-part design consisting of base body and precision clamping nut.

• Made from high quality tool steel; all functional faces hardened and reworked.

#### Advantage:

Extremely easy-to-use quick-change system for driven tools. Prepare the quick-change adapter with a tool and change it using a driven tool. The clamping nut is ball-bearing mounted. Multi-flexible use: