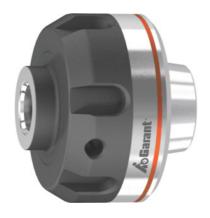

# Quick change toolholder, screw-in milling cutter with external nut ER 25, Thread M: M12

#### **Version:**

- · Two-part design consisting of base body and precision clamping nut.
- · Made from high quality tool steel; all functional faces hardened and reworked.

## **Application:**

For drilling and milling with driven tools with ER collet connection.

Concentricity: ≤ 3

External Ø D: 41.7 mm

Overhang dimension A: 27.5 mm

# **Technical description**

Overhang dimension A 27.5 mm

| Through-coolant | yes                  |
|-----------------|----------------------|
| Concentricity   | ≤ 3                  |
| External Ø D    | 41.7 mm              |
| Type of product | Quick change adapter |