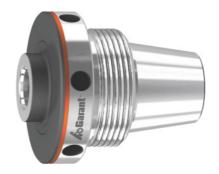

### **Description**

#### **Version:**

- · Two-part design consisting of base body and precision clamping nut.
- Made from high quality tool steel; all functional faces hardened and reworked. Advantage:

Extremely easy-to-use quick-change system for driven tools. Prepare the quick-change adapter with a tool and change it using a driven tool. The clamping nut is ball-bearing mounted. Multi-flexible use:

- · Quick and easy exchange of adapters for the driven tool used.
- · Suitable for all driven tools from various manufacturers with ER collet connection.

#### **Application:**

For drilling and milling with driven tools with ER collet connection.

Concentricity: ≤ 3 External Ø D: 41 mm

Overhang dimension A: 14.9 mm