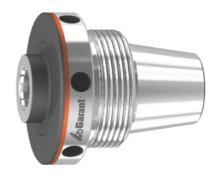

# Quick-change toolholder, screw-in milling cutter for internal nut ER25, Thread M: M10

### **Application:**

For drilling and milling with driven tools with ER collet connection.

Concentricity: ≤ 3 External Ø D: 41 mm

Overhang dimension A: 14.9 mm

## **Technical description**

| Overhang dimension A | 14.9 mm |
|----------------------|---------|
| Through-coolant      | yes     |

| Concentricity   | ≤ 3                  |
|-----------------|----------------------|
| External Ø D    | 41 mm                |
| Type of product | Quick change adapter |