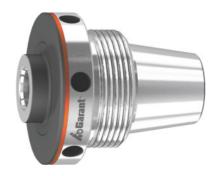

# Quick-change toolholder, screw-in milling cutter for internal nut ER 32, Thread M: M16

### **Description**

#### **Version:**

- · Two-part design consisting of base body and precision clamping nut.
- Made from high quality tool steel; all functional faces hardened and reworked. Advantage:

Extremely easy-to-use quick-change system for driven tools. Prepare the quick-change adapter with a tool and change it using a driven tool. The clamping nut is ball-bearing mounted. Multi-flexible use: