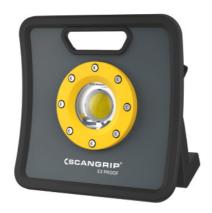

## **Description**

#### **Version:**

Explosion-proof work lamp, tested to the applicable ATEX guideline.

Extremely bright illumination and very long working life.

Sturdy and robust cordless LED EX work light.