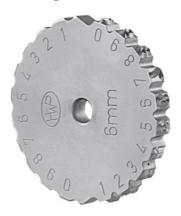

# Punch wheel 0 – 9, Character height: 4mm

#### **Version:**

Highest quality due to CNC engraving and punch head tempering. Easy to use due to visible engraving and spark eroded strike areas. Wheel width = script height + 3 mm.

## **Technical description**

| Mounting hole ∅                                        | 10 mm                  |
|--------------------------------------------------------|------------------------|
| maximum material strength of the surface to be punched | 1200 N/mm <sup>2</sup> |
| Punch wheel outside Ø                                  | 78 mm                  |
| Character height                                       | 4 mm                   |
| Type of product                                        | Wheel punch            |