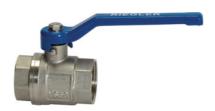

# Ball valve with hand lever, Internal thread Ø: 1/4in

#### **Version:**

Ball valve of nickel-plated brass (with hand lever).

# **Technical description**

| Internal thread Ø | 1/4 in    |
|-------------------|-----------|
| Type of product   | Ball cock |