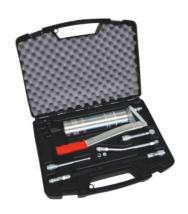

#### **Content:**

- · Assortment case with Lube-Shuttle® system grease gun.
- · Connecting piece.
- · Safety armoured rubber hose RH-30CC and 4-jaw hydraulic push-on connector.
- · Nozzle tube E4024 with union nut for securely and easily screwing on to the grease gun.
- · Nozzle tube with push-on connector SK16 with quick-change adaptor.
- · Nozzle tube for cardan shafts F4020 with quick-change adaptor.
- · Pointed and universal nozzle.