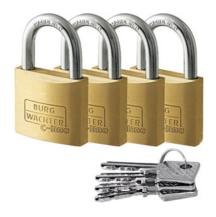

# Cylinder padlock set 4 pieces per set, shared keys, Body Ø: 30mm

#### **Version:**

Solid brass bodies with hardened steel shackle.

### **Supplied with:**

4 padlocks with 1 key each.