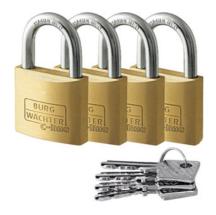

## Cylinder padlock set 4 pieces per set, shared keys, Body Ø: 40mm

#### **Version:**

Solid brass bodies with hardened steel shackle.

### **Supplied with:**

4 padlocks with 1 key each.