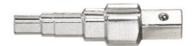

# Universal radiator valve key without ratchet driver, Type: 1/2

#### **Version:**

For screwing in and unscrewing radiator valve nipples and return connectors. Stepped design, suitable for nipples 3/8 inch, 1/2 inch, 3/4 inch, and 1 inch, for nipples with **hexagon sockets** and nipples **with cams**. Square drive 1/2 inch.