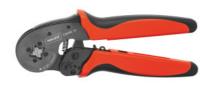

## **Description**

#### **Version:**

Steel body with compound action. Defined crimping force accurately ensured by integral stop function.

Accurate **parallel crimping** with synchronously actuated crimping jaws. DIN-compatible **square crimping** = optimum contact areas.