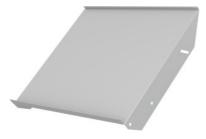

## Description

#### Version:

Made of galvanised sheet metal, two sides folded upwards. Supplied with 4 Easyfix plastic plugs for bolting into vertical pull-out frames. Suitable for mounting eForm rigid foam inlays.

#### Suitable for:

For upright cabinet No. 943102, 943112, 943115.