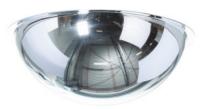

## Curved mirror 360°, Type: 60

#### Version:

For a better overview of difficult-to-see and dangerous transport routes and complex industrial facilities. Minimise the risk of accidents. Made from impact-resistant acrylic glass. 360° wide-angle mirror for attaching to walls and ceilings.

### **Technical description**

| Ø                    | 60 cm         |
|----------------------|---------------|
| Observation distance | 0 - 5 m       |
| Type of product      | Safety mirror |