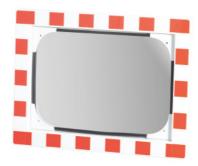

## Traffic mirror, rectangular, Type: 60X80

#### **Version:**

For a better overview of difficult-to-see and dangerous transport routes and complex industrial facilities. Minimise the risk of accidents. Made from impact-resistant acrylic glass.

For greater safety on complex traffic routes, without distortion. Impact-resistant polyester frame with reflective red/white 3M film.