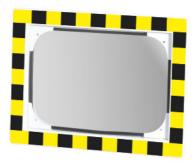

### Industrial mirror, rectangular, Type: 60X80

#### **Version:**

For a better overview of difficult-to-see and dangerous transport routes and complex industrial plants. Minimisation of the risk of accidents. Made from impact-resistant acrylic glass. For greater safety on complex traffic routes, without distortion. Impact-resistant polyester frame with reflective black/yellow 3M film.