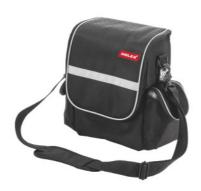

# Textile electrician's case, Type: 1

### **Version:**

High-quality tool textile bags as a companion for your day-to-day tasks. With reflector strips for good visibility.

With 2 removable break-resistant tool boards with 12 shaft pockets and 2 external pockets. Additionally 1 set box for small parts. The adjustable non-slip shoulder strap with padding ensures pleasant wearing comfort. With hook and loop fastener and feet.

#### **Material:**

Made from sturdy polyester fabric.