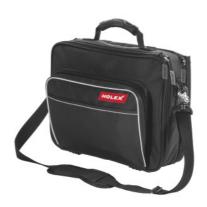

#### **Version:**

High-quality tool textile bags as a companion for your day-to-day tasks. With reflector strips for good visibility.

The shoulder bag is divided into 2 large main compartments separated from each other, 1 of which is for tools and 1 for documents, writing material and a laptop. The adjustable non-slip shoulder strap with padding ensures pleasant wearing comfort. With carrying handle, zip fastener and feet.

Internal: with 19 shaft pockets and 1 document pocket. The shoulder bag also has a padded compartment for laptops up to 17 inches.

External: 1 front pocket with zip fastener and 2 with hook and loop fastener (1× front and 1× back).

#### **Material:**

Made from sturdy polyester fabric.