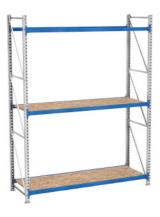

### Chipboard shelf storage level, Depth 800 mm, Width: 2200mm

#### **Version:**

Compartment cover made of chipboard shelves is inserted between the longitudinal crossbeams. Quality: 22 mm, normally compressed. Specified loads apply to evenly distributed loads.

#### Suitable for:

Wide-span racking No. 992306 – 992329.

### **Supplied with:**

Complete set of chipboard shelves with 2 longitudinal crossbeams with stepped profile. Safe working load: 280 kg