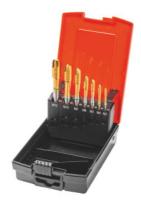

#### **Version:**

When the case is opened, the tools raise up vertically and can easily be selected. Consisting of machine taps M3; M4; M5; M6; M8; M10; M12.

**HOLEX Pro Tap general-purpose tap.** Sturdy design suitable for a wide spectrum of materials. **Improved HSS-E tool material** with **low-friction TiN coating.** When the case is opened, the tools raise up vertically and can easily be selected.

#### **Content:**

1 each machine tap M3 – M12 No. 132680

Standard: DIN 376