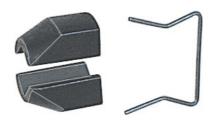

# Pair of spare jaws with spring for No. 149001 and No. 148701, for toolholder: 110

#### **Suitable for:**

Toolholder No. 149001 and No. 148701.