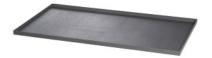

#### Version:

Cover tops with ribbed rubber mat / ribbed rubber covers, suitable for tool cabinets and cabinets.

Sheet metal cover top with raised edge on 4 sides, black, including ribbed rubber mat. Raised edge height 25 mm.