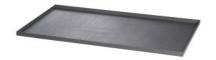

# Sheet metal cover top with raised edge on 4 sides, Dimension in G: 40X24

### **Version:**

Cover tops with ribbed rubber mat / ribbed rubber covers, suitable for tool cabinets and cabinets.

Sheet metal cover top with raised edge on 4 sides, black, including ribbed rubber mat. Raised edge height 25 mm.