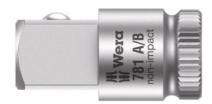

# Increaser piece, Type: 1

### **Version:**

External and internal square drives to DIN 3120.

Forged, external square drives with ball lock, square socket drives with ball catch groove for secure locking of the connected tool. Knurling at the end for good grip.

#### **DIN 3123-A**

#### **Material:**

Chrome vanadium steel, satin chromium plated.

# **Technical description**

| Drive square [y] | 3/8 in          |
|------------------|-----------------|
| Drive square [x] | 1/4 in          |
| Type of product  | Increaser piece |