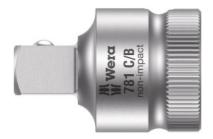

# **Description**

### **Version:**

External and internal square drives to DIN 3120.

Forged, external square drives with ball lock, square socket drives with ball catch groove for secure locking of the connected tool. Knurling at the end for good grip.

#### **DIN 3123-A**

#### **Material:**

Chrome vanadium steel, satin chromium plated.

# **Technical description**

| Drive square [x] | 1/2 in          |
|------------------|-----------------|
| Drive square [y] | 3/8 in          |
| Type of product  | Screwdriver set |