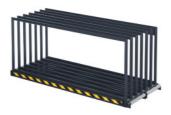

#### **Version:**

Vertical racking in welded steel design for vertical storage of sheet material and panel material made of wood, plastic, etc. Permits space-saving and clearly arranged storage and quick access to the stored goods. Sheets are easy to handle via a steel roller / roll-off roller on the removal side. Lower tray of sheet metal.

## **Technical description**

| Height                        | 1100 mm      |
|-------------------------------|--------------|
| Number of compartments        | 6            |
| Width                         | 1000 mm      |
| Load capacity per compartment | 1500 kg      |
| Depth                         | 2565 mm      |
| suitable for sheet metal size | 2500×1250 mm |
| Weight                        | 295 kg       |