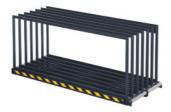

#### Version:

Vertical racking in welded steel design for vertical storage of sheet material and panel material made of wood, plastic, etc. Permits space-saving and clearly arranged storage and quick access to the stored goods. Sheets are easy to handle via a steel roller / roll-off roller on the removal side. Lower tray of sheet metal.

#### RAL 7016 anthracite, powder coated.

### **Technical description**

| Number of compartments        | 6            |
|-------------------------------|--------------|
| Height                        | 850 mm       |
| Width                         | 1000 mm      |
| Depth                         | 2065 mm      |
| Load capacity per compartment | 1500 kg      |
| Weight                        | 230 kg       |
| suitable for sheet metal size | 2000×1000 mm |