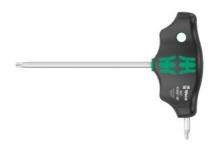

## **Description**

#### **Version:**

Ergonomic 2-component T-handle with finger grip hollows and pleasant feel for high transmission of force and non-fatiguing work. With side drive and holding function on the long arm for secure holding of the screw on the tool. Blade surface matt chrome-plated.