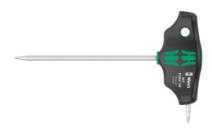

# Screwdriver for Torx®, with T-handle, Torx® profile: TX8

#### **Version:**

Ergonomic 2-component T-handle with finger grip hollows and pleasant feel for high transmission of force and non-fatiguing work. With side drive and holding function on the long arm for secure holding of the screw on the tool. Blade surface matt chrome-plated.