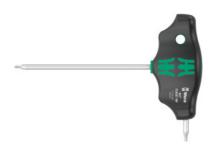

# Screwdriver for Torx®, with T-handle, Torx® profile: TX15

#### **Version:**

Ergonomic 2-component T-handle with finger grip hollows and pleasant feel for high transmission of force and non-fatiguing work. With side drive and holding function on the long arm for secure holding of the screw on the tool. Blade surface matt chrome-plated.